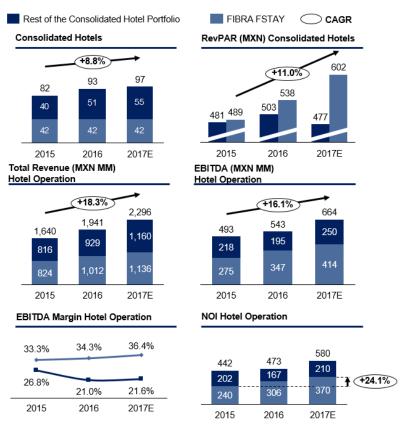

Below is the historical evolution of non-IFRS hotel operating and financial indicators segmented between the Trust and the rest of the consolidated hotels (wholly-owned, co-investment, and leased hotels) of Hoteles City Express. The foregoing is derived from the segment note presented in the 2016 Annual Report of Hoteles City Express, and the publication of the combined financial statements of the Initial Portfolio.<sup>4</sup>

Source: Internal information.

<sup>&</sup>lt;sup>4</sup> For the 2017 estimate, we assume the linear annualized performance of the hotel operation segment based on the results presented as of September 30, 2017.

Since the Initial Portfolio contributed to the Trust shows similar dynamics to those of a stabilized portfolio, we can infer the potential of non-stabilized hotels upon reaching their stabilization stage.