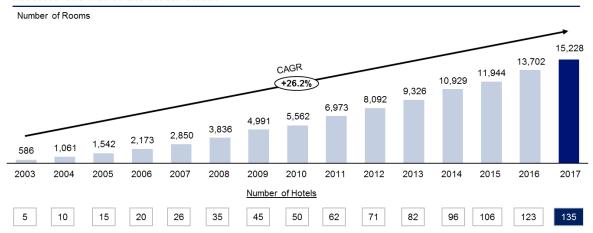

# Obtain liquidity to reinforce growth in number of units for the 2019-2022 period.

From its start, Hoteles City Express has been characterized for being the fastest growing hotel chain in Mexico. With a track record of opening one hotel every 6 weeks on average, Hoteles City Express has an experienced hotel development team, having built over 25,000 rooms, which Hoteles City Express considers unprecedented in Mexico.

Below is a graph of the historical evolution of the growth of Hoteles City Express from its inception to December 31, 2017.

#### Historic Growth of the Hotel Chain

Source: Internal information.

To achieve the historical growth observed, Hoteles City Express has had to plan 18 months prior to acquiring land and structuring projects, and to start processing the permits and licenses to continue the development and opening of each of its projects. The execution capacity of Hoteles City Express allows it to, on average, build a hotel in 6 to 12 months after starting construction.