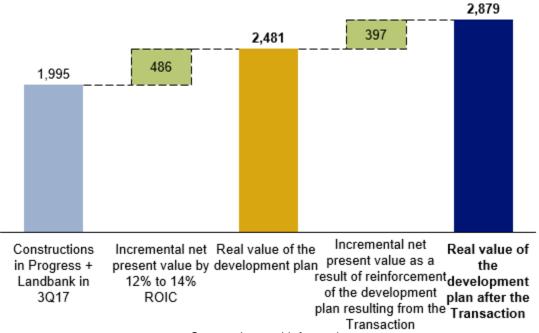

Source: Internal information.

Given that each of the projects that Hoteles City Express develops generates incremental value to construction costs, it values the development plan based on the net present value that each new project would generate. Below is a table showing a value approximation of the current development plan of Hoteles City Express based on such criteria:

| Current Development Plan<br>As of September 30, 2017 | Hotels | Rooms | Historical Cost<br>(MXN MM) |
|------------------------------------------------------|--------|-------|-----------------------------|
| Constructions in progress                            | 20     | 2,500 | \$1,484                     |
| Additional Landbank                                  | 17     | 2,380 | \$511                       |
| Total Current Development Plan                       | 37     | 4,880 | \$1,995                     |

Source: Internal information.

Additionally, by executing the Transaction and increasing the development capacity of Hoteles City Express by 60% (in terms of number of rooms and hotels developed) as a result of the liquidity obtained by the FSTAY vehicle, hotel development should increase the value of the development plan. The following graph shows such consideration.

Source: Internal information.

Finally, it is important to mention that Hoteles City Express expects to continue investing its funds in projects that generate ROIC levels of 12% or more thanks to the attractive development opportunities in Mexico. Currently, Hoteles City Express has a strong list of potential projects, which, in the opinion of the Company, show solid and attractive market conditions and demand factors, in each of their respective locations. Below is a map showing some locations where Hoteles City Express could explore future developments under its current different brands.