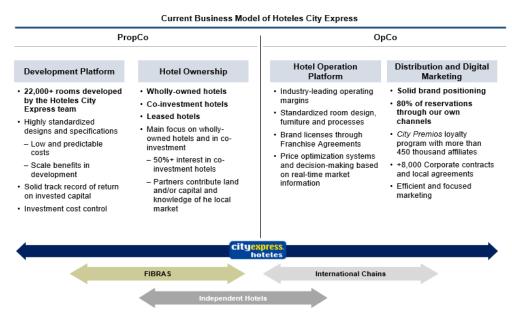

Hoteles City Express integrates 4 business pillars within its business model: a) the hotel development platform, b) the hotel ownership real estate business, c) the hotel operation platform, and d) a strong distribution network and digital marketing.

# Make more transparent, capture and take advantage of market value of the Real Estate Assets of Hoteles City Express.

With an inventory of 135 Real Estate Assets, Hoteles City Express has the largest hotel brand inventory in Mexico. Of this inventory, 54 hotels are wholly-owned, 33 are co-investments, 14 are leased hotels, 5 are hotels under franchise agreements, and 29 are under Hotel Operation and Management agreements.