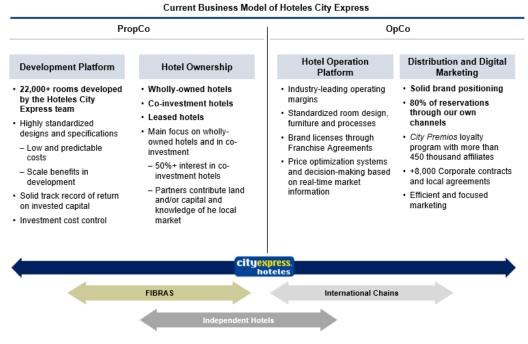

Hoteles City Express integrates 4 business pillars within its business model: a) the hotel development platform, b) the hotel ownership real estate business, c) the hotel operation platform, and d) a strong distribution network and digital marketing.

# Make more transparent, capture and take advantage of market value of the Real Estate Assets of Hoteles City Express.

With an inventory of 135 Real Estate Assets, Hoteles City Express has the largest hotel brand inventory in Mexico. Of this inventory, 54 hotels are wholly-owned, 33 are co-investments, 14 are leased hotels, 5 are hotels under franchise agreements, and 29 are under Hotel Operation and Management agreements.