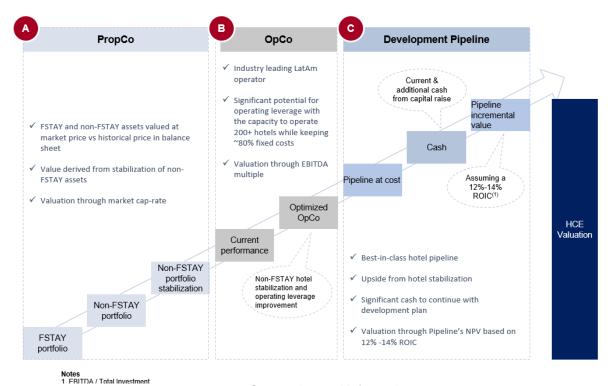

Hoteles City Express estimates that the execution of the Transaction would allow the market to adequately identify the sources of incremental value resulting from the stabilization of its hotels once there is public information available on the performance of a portfolio showing stabilized property dynamics.

The following diagram shows a valuation model of the different parts of Hoteles City Express based on what has been mentioned above.

Source: Internal information.

Additionally, by having 2 vehicles (HCITY and FSTAY), investors have greater flexibility to choose between a growth platform (HCITY) and a stabilized hotel portfolio (FSTAY) considering different risks.