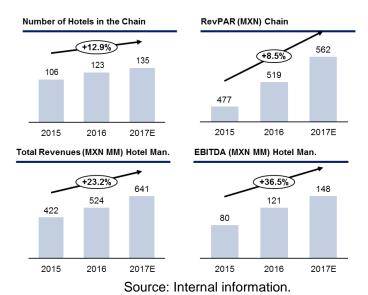

# Obtain liquidity to reinforce growth in number of units for the 2019-2022 period.

From its start, Hoteles City Express has been characterized for being the fastest growing hotel chain in Mexico. With a track record of opening one hotel every 6 weeks on average, Hoteles City Express has an experienced hotel development team, having built over 25,000 rooms, which Hoteles City Express considers unprecedented in Mexico.

Below is a graph of the historical evolution of the growth of Hoteles City Express from its inception to December 31, 2017.

#### Historic Growth of the Hotel Chain

Source: Internal information.

To achieve the historical growth observed, Hoteles City Express has had to plan 18 months prior to acquiring land and structuring projects, and to start processing the permits and licenses to continue the development and opening of each of its projects. The execution capacity of Hoteles City Express allows it to, on average, build a hotel in 6 to 12 months after starting construction.