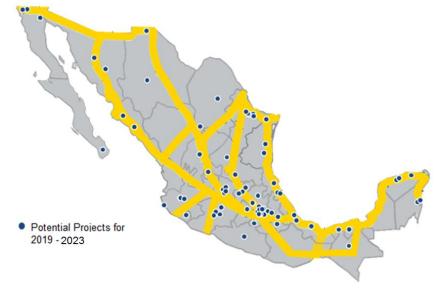

Source: Internal information.

Finally, it is important to mention that Hoteles City Express expects to continue investing its funds in projects that generate ROIC levels of 12% or more thanks to the attractive development opportunities in Mexico. Currently, Hoteles City Express has a strong list of potential projects, which, in the opinion of the Company, show solid and attractive market conditions and demand factors, in each of their respective locations. Below is a map showing some locations where Hoteles City Express could explore future developments under its current different brands.

Source: Internal information.