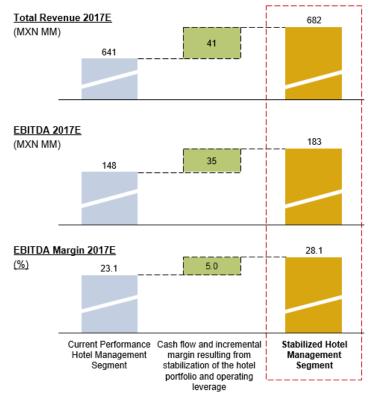

Source: Internal information.

Likewise, the stabilization of the hotel portfolio may also strengthen the revenue and productivity metrics of the hotel management segment, which consists of the collection of operating and franchise fees by OHCE. Additionally, Hoteles City Express estimates that the operating platform of OHCE has high operating leverage potential, since approximately 80% of the total costs are fixed; therefore, the additional revenue should not entail a material increase in expenses that translate into a rapid margin expansion.

The following image shows the historical evolution of the operating and financial indicators of hotel management.

ment it is also possible for the hotel manager

As for the hotel operation segment, it is also possible for the hotel management segment to infer the potential for additional revenue and EBITDA once the hotels in the process of stabilization reach their stabilization stage, and operating scale is achieved.

Below is an analysis exemplifying the abovementioned effect.

Source: Internal information.

Lastly, it is important to mention that in addition to the possible estimate of the incremental value resulting from the correct valuation of both segments, the Transaction would entail listing two vehicles with different accounting record dynamics according to IFRS. This way, Hoteles City Express will continue recording its assets at historical cost, which allows to calculate ROIC according to the total investment, while FSTAY will record its assets at market value determined by a specialized third party, which could be updated on an annual basis.