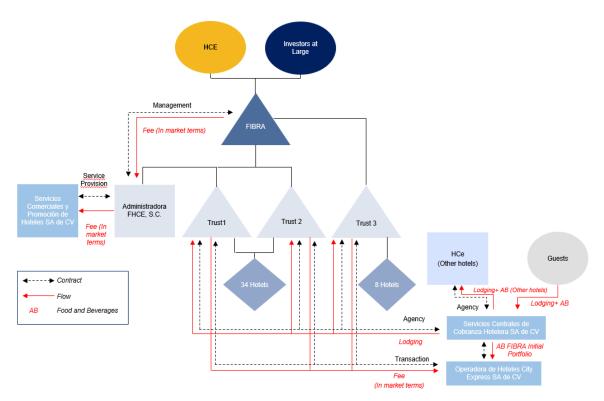

Hoteles City Express will continue to fully consolidate the results of such Trust in its financial statements, since (i) it will maintain a majority interest in such Trust, and (ii) the Real Estate Assets contributed to such Trust will continue to be operated by Operadora de Hoteles City Express ("OHCE"), a direct subsidiary of Hoteles City Express. The investments made by the Trust will be through Investment Trusts. Each of the Investment Trusts has executed a Hotel Operation and Management Agreement with OHCE to manage the operation of the Real Estate Assets that have been contributed to such Investment Trusts. Such agreements are substantially similar

For more information about the purposes of the Transaction, please see Section 2. Detailed Information of the Transaction, of this Information Statement.

Hoteles City Express will continue to fully consolidate the results of the Trust in its financial statements since it will maintain a majority interest in such hotel FIBRA and the Real Estate Assets contributed to such Trust will continue to be operated by OHCE, a direct subsidiary of Hoteles City Express. Such agreements are substantially similar to those executed with co-investors of Hoteles City Express, in addition to those executed with third parties for hotels under the management and franchise model. For more information about the Operation and Management Agreement, see Section 7. Relevant Agreements.