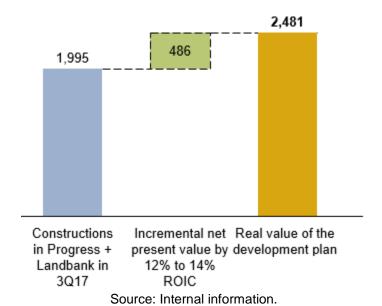

Source: Internal information.

Given that each of the projects that Hoteles City Express develops generates incremental value to construction costs, it values the development plan based on the net present value that each new project would generate. Below is a table showing a value approximation of the current development plan of Hoteles City Express based on such criteria:

| Current Development Plan<br>As of September 30, 2017 | Hotels | Rooms | Historical Cost<br>(MXN MM) |
|------------------------------------------------------|--------|-------|-----------------------------|
| Constructions in progress                            | 20     | 2,500 | \$1,484                     |
| Additional Landbank                                  | 17     | 2,380 | \$511                       |
| Total Current Development Plan                       | 37     | 4,880 | \$1,995                     |

Source: Internal information.

Additionally, by executing the Transaction and increasing the development capacity of Hoteles City Express by 60% (in terms of number of rooms and hotels developed) as a result of the liquidity obtained by the FSTAY vehicle, hotel development should increase the value of the development plan. The following graph shows such consideration.