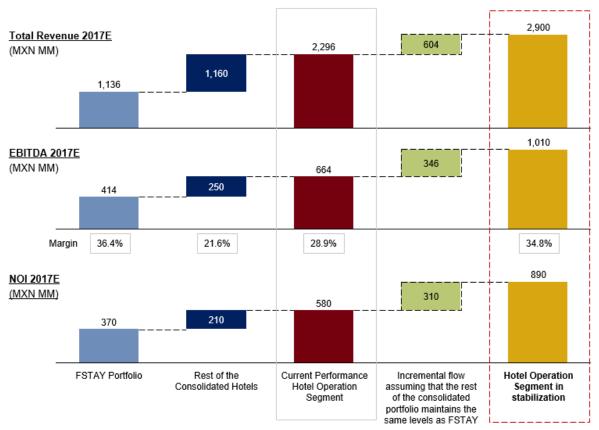

Below is the historical evolution of non-IFRS hotel operating and financial indicators segmented between the Trust and the rest of the consolidated hotels (wholly-owned, co-investment, and leased hotels) of Hoteles City Express. The foregoing is derived from the segment note presented in the 2016 Annual Report of Hoteles City Express, and the publication of the combined financial statements of the Initial Portfolio.<sup>4</sup>

Source: Internal information.

<sup>&</sup>lt;sup>4</sup> For the 2017 estimate, we assume the linear annualized performance of the hotel operation segment based on the results presented as of September 30, 2017.

Since the Initial Portfolio contributed to the Trust shows similar dynamics to those of a stabilized portfolio, we can infer the potential of non-stabilized hotels upon reaching their stabilization stage.