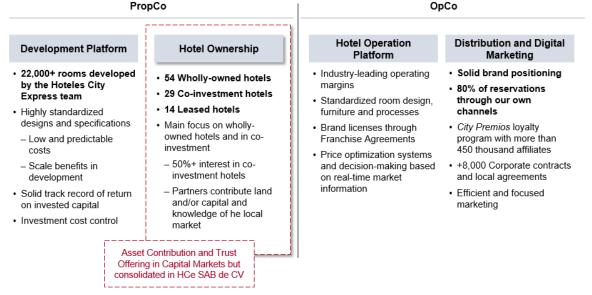

Hoteles City Express integrates 4 business pillars within its business model: a) the hotel development platform, b) the hotel ownership real estate business, c) the hotel operation platform, and d) a strong distribution network and digital marketing.

# Make more transparent, capture and take advantage of market value of the Real Estate Assets of Hoteles City Express.

With an inventory of 135 Real Estate Assets, Hoteles City Express has the largest hotel brand inventory in Mexico. Of this inventory, 54 hotels are wholly-owned, 33 are co-investments, 14 are leased hotels, 5 are hotels under franchise agreements, and 29 are under Hotel Operation and Management agreements.