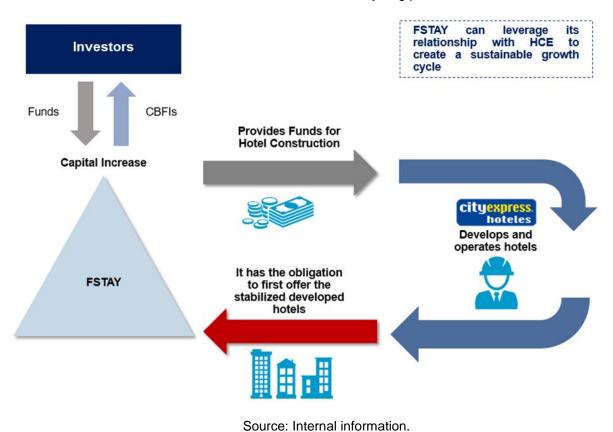

# Establish a sustainable asset recycling mechanism, without any dilution for shareholders, enabling continuous growth.

By executing the Transaction, Hoteles City Express plans to establish a continuous asset recycling vehicle. This way, the Trust will be the first of its kind, with clear inorganic growth potential, and solid corporate governance, aligned with the interests of its investors.

If the Transaction is completed, Hoteles City Express would invest part of the funds raised therefrom in developing and starting operations of new hotels under the wholly-owned and coinvestment models. In this regard, Hoteles City Express would operate these new developments with the goal to reach their stabilization phase within a maximum term of 3 years.

FSTAY will be entitled to a right of first refusal on the wholly owned properties that Hoteles City Express develops, which would be offered after their third anniversary or once they have a ROIC equal to or exceeding 12.0%, whichever occurs first. This way, FSTAY could directly and recurrently acquire high-quality hotel portfolios operated by Hoteles City Express under the standards of the latter.

By establishing FSTAY, Hoteles City Express would obtain a constant flow of funds for development without dilution for its shareholders, and it will become a hotel development and operation vehicle adhering to a mostly asset light model.

Below is a chart that shows the Real Estate Asset recycling process.

As a result of international experience, transforming from a capital-intensive, asset heavy model to a model that is much more focused on the operation would generate higher valuation multiples for the cash flows generated, which Hoteles City Express considers could have a positive impact on the price of its shares.