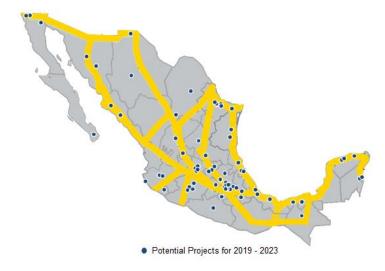

Source: Internal information.

Finally, it is important to mention that Hoteles City Express expects to continue investing its funds in projects that generate ROIC levels of 12% or more thanks to the attractive development opportunities in Mexico. Currently, Hoteles City Express has a strong list of potential projects, which, in the opinion of the Company, show solid and attractive market conditions and demand factors, in each of their respective locations. Below is a map showing some locations where Hoteles City Express could explore future developments under its current different brands.