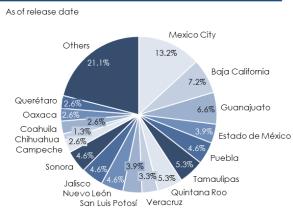

#### **Portfolio of Hotel Assets**

Norte 19 currently has an inventory of 152 hotels with a presence in 30 states and over 68 cities in Mexico, as well as four hotels in Colombia, one in Costa Rica, and one in Chile. The composition of the hotel portfolio is presented below:

## Mexico

 Others: Sinaloa, Michoacán, Tabasco, Baja California Sur, Chiapas, Yucatan, Aguascalientes, Colima, Zacatecas, Hidalgo, Durango, Nayarit and Tlaxcala