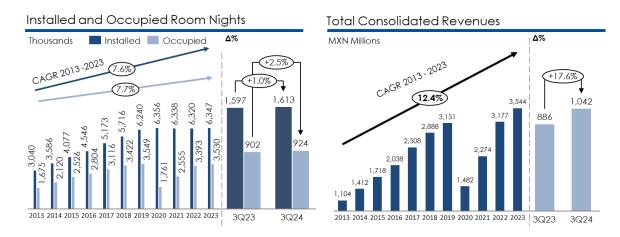

| Operating and Financial Highlights                                     | 3Q24      | 3Q23      | 3Q24 vs 3Q23<br>% Change | 9M24      | 9M23      | 9M24 vs 9M23<br>% Change |
|------------------------------------------------------------------------|-----------|-----------|--------------------------|-----------|-----------|--------------------------|
| Operating Statistics for the Chain                                     |           |           |                          |           |           |                          |
| Number of Hotels at the End of the Period                              | 152       | 151       | 0.7%                     | 152       | 151       | 0.7%                     |
| Number of Rooms at the End of the Period                               | 17,533    | 17,366    | 1.0%                     | 17,533    | 17,366    | 1.0%                     |
| Number of Installed Room Nights                                        | 1,613,050 | 1,596,948 | 1.0%                     | 4,794,115 | 4,748,622 | 1.0%                     |
| Number of Occupied Room Nights                                         | 924,059   | 901,781   | 2.5%                     | 2,681,288 | 2,626,668 | 2.1%                     |
| Average Occupancy Rate (%) ADR(\$) RevPAR(\$)                          | 57.3%     | 56.5%     | 0.8 pps                  | 55.9%     | 55.3%     | 0.6 pps                  |
|                                                                        | 1,332     | 1,205     | 10.6%                    | 1,314     | 1,201     | 9.4%                     |
|                                                                        | 763       | 680       | 12.2%                    | 735       | 664       | 10.6%                    |
| Consolidated Financial Information (Thousands of Pesos) Total Revenues | 1,042,394 | 886,251   | 17.6%                    | 2,941,471 | 2,601,568 | 13.1%                    |
| Operating Income Operating Income Margin                               | 124,908   | 115,293   | 8.3%                     | 391,845   | 401,680   | (2.4%)                   |
|                                                                        | 12.0%     | 13.0%     | (1.0 pps)                | 13.3%     | 15.4%     | (2.1 pps)                |
| Adjusted EBITDA                                                        | 235,039   | 219,568   | 7.0%                     | 718,252   | 716,387   | 0.3%                     |
| Adjusted EBITDA Margin (%)                                             | 22.5%     | 24.8%     | (2.3 pps)                | 24.4%     | 27.5%     | (3.1 pps)                |
| EBITDA                                                                 | 234,447   | 219,463   | 6.8%                     | 716,422   | 713,913   | 0.4%                     |
| EBITDA Margin (%)                                                      | 22.5%     | 24.8%     | (2.3 pps)                | 24.4%     | 27.4%     | (3.0 pps)                |
| Net Income                                                             | (8,848)   | (38,582)  | (77.1%)                  | 12,192    | 1,047,970 | (98.8%)                  |
| Net Income Margin (%)                                                  | (0.8%)    | (4.4%)    | 3.6 pps                  | 0.4%      | 40.3%     | (39.9 pps)               |

#### **Operating Statistics: Hotel Portfolio**

During the quarter, the portfolio registered an increase in both occupancy and average rate, resulting in a 12.2% increase in RevPAR compared to the same quarter of the previous year. The regions with the highest RevPAR growth were the Metropolitan, Northeast, and Midwest regions of the country, with increases of 24.9%, 17.2%, and 15.5%, respectively, compared to 3Q23.

In 3Q24, the ADR increased by 10.6% year-over-year, reaching \$1,332 pesos, marking the highest rate in the Company's history. As a result, RevPAR totaled \$763 pesos at the portfolio level.