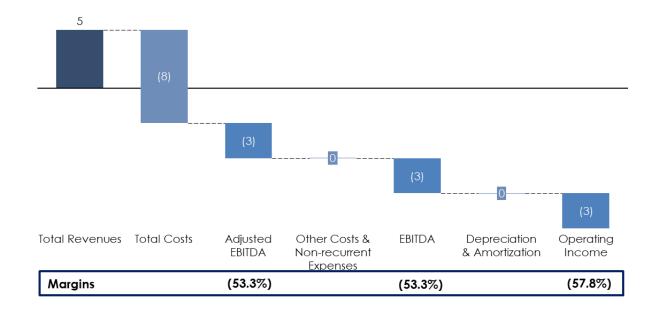

Below is a breakdown of the results, starting from the aggregated figures (Non-IFRS) and transitioning to the IFRS figures, categorized by portfolio type and business segment:

| Summary of Non IFRS Financial<br>Metrics 3Q24                  | Hotels    | Operation &<br>Management | Development | Altabix (IT) | Non IFRS Total | IFRS<br>Eliminations | IFRS Total |
|----------------------------------------------------------------|-----------|---------------------------|-------------|--------------|----------------|----------------------|------------|
| Total Revenues                                                 | 1,008,959 | 143,022                   | 4,982       | 14,070       | 1,171,033      | (128,639)            | 1,042,394  |
| General Costs and Expenses                                     | (768,874) | (133,108)                 | (7,638)     | (17,875)     | (927,494)      | 128,639              | (798,855)  |
| Earnings before Depreciation,<br>Other Costs and Non Recurrent | 240,086   | 9,914                     | (2,655)     | (3,806)      | 243,539        | 0                    | 243,539    |
| Margin                                                         | 23.8%     | 6.9%                      | (53.3%)     | (27.0%)      | 20.8%          |                      | 23.4%      |
| Other non reccurent expenses                                   | (592)     | 0                         | 0           | (8,500)      | (9,092)        | 0                    | (9,092)    |
| EBITDA                                                         | 239,494   | 9,914                     | (2,655)     | (12,306)     | 234,447        | 0                    | 234,447    |
| Margin                                                         | 23.7%     | 6.9%                      | (53.3%)     | (87.5%)      | 20.0%          |                      | 22.5%      |
| Depreciation                                                   | (109,538) | 3,199                     | (226)       | (2,972)      | (109,538)      | 0                    | (109,538)  |
| Operating Income                                               | 129,956   | 13,112                    | (2,882)     | (15,278)     | 124,908        | 0                    | 124,908    |
| Margin                                                         | 12.9%     | 9.2%                      | (57.8%)     | (108.6%)     | 10.7%          |                      | 12.0%      |