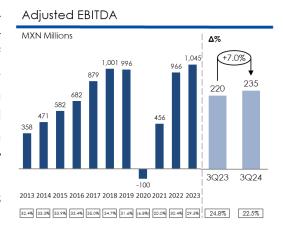

#### **EBITDA** and Adjusted **EBITDA**

EBITDA was \$234.5 million, while Adjusted EBITDA was \$235.0 million in 3Q24. This resulted in year-on-year increases in EBITDA and Adjusted EBITDA of 6.8% and 7.0%, respectively, compared to the same quarter of 2023, maintaining a 22.5% margin in Adjusted EBITDA. Additionally, expenses related to the opening of new hotels rose to \$0.6 million during the quarter, due to the opening of the City Express Plus by Marriott Monterrey Centro in the previous quarter and some start-up expenses associated with its launch.