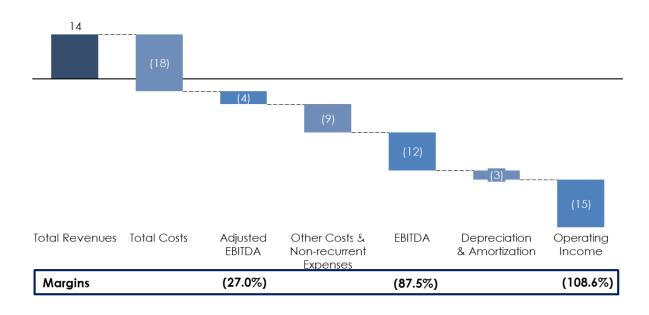

Below is a breakdown of the results, starting from the aggregated figures (Non-IFRS) and transitioning to the IFRS figures, categorized by portfolio type and business segment:

| Summary of Non IFRS Financial<br>Metrics 3Q24                  | Hotels    | Operation &<br>Management | Development | Altabix (IT) | Non IFRS Total | IFRS<br>Eliminations | IFRS Total |
|----------------------------------------------------------------|-----------|---------------------------|-------------|--------------|----------------|----------------------|------------|
| Total Revenues                                                 | 1,008,959 | 143,022                   | 4,982       | 14,070       | 1,171,033      | (128,639)            | 1,042,394  |
| General Costs and Expenses                                     | (768,874) | (133,108)                 | (7,638)     | (17,875)     | (927,494)      | 128,639              | (798,855)  |
| Earnings before Depreciation,<br>Other Costs and Non Recurrent | 240,086   | 9,914                     | (2,655)     | (3,806)      | 243,539        | 0                    | 243,539    |
| Margin                                                         | 23.8%     | 6.9%                      | (53.3%)     | (27.0%)      | 20.8%          |                      | 23.4%      |
| Other non reccurent expenses                                   | (592)     | 0                         | 0           | (8,500)      | (9,092)        | 0                    | (9,092)    |
| EBITDA                                                         | 239,494   | 9,914                     | (2,655)     | (12,306)     | 234,447        | 0                    | 234,447    |
| Margin                                                         | 23.7%     | 6.9%                      | (53.3%)     | (87.5%)      | 20.0%          |                      | 22.5%      |
| Depreciation                                                   | (109,538) | 3,199                     | (226)       | (2,972)      | (109,538)      | 0                    | (109,538)  |
| Operating Income                                               | 129,956   | 13,112                    | (2,882)     | (15,278)     | 124,908        | 0                    | 124,908    |
| Margin                                                         | 12.9%     | 9.2%                      | (57.8%)     | (108.6%)     | 10.7%          |                      | 12.0%      |