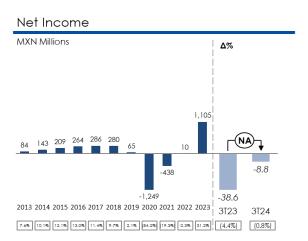

#### **Net Income**

Net Income for 3Q24 was a loss of \$8.9 million, compared to a loss of \$38.6 million reported in the same quarter of the previous year. Majority Net Income recorded a loss of \$29.1 million.