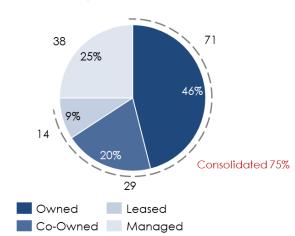

#### Hotel Portfolio by Ownership

As of release date, # of Hotels and % of Total Portfolio

Below is a description of the main activities of each business unit.

Hotels (Owned, Co-Invested, and Leased): The Company holds full or partial ownership of various hotels in its portfolio. At the end of 3Q24, the Company had 71 owned, 29 co-invested, and 14 leased hotels operating under five brands that are part of the Marriott chain. The Company receives revenue from hotel operations of these properties, which represent approximately 86.2% of the Company's total revenues (before intercompany eliminations). The consolidated portfolio spans 26 of the 32 states in Mexico and 3 countries in Latin America. In collaboration with its Hotel Operator, the Company has acted as an Asset Manager to maximize the performance of its properties. At the end of 3Q24, the Company has 1 project in development, which will be added to the portfolio.