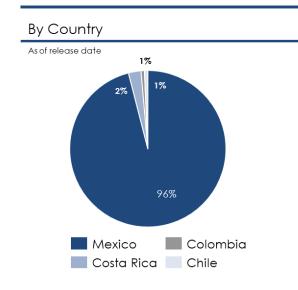

#### **Portfolio of Hotel Assets**

Norte 19 currently has an inventory of 152 hotels with a presence in 30 states and over 68 cities in Mexico, as well as four hotels in Colombia, one in Costa Rica, and one in Chile. The composition of the hotel portfolio is presented below:

## Mexico

 Others: Sinaloa, Michoacán, Tabasco, Baja California Sur, Chiapas, Yucatan, Aguascalientes, Colima, Zacatecas, Hidalgo, Durango, Nayarit and Tlaxcala