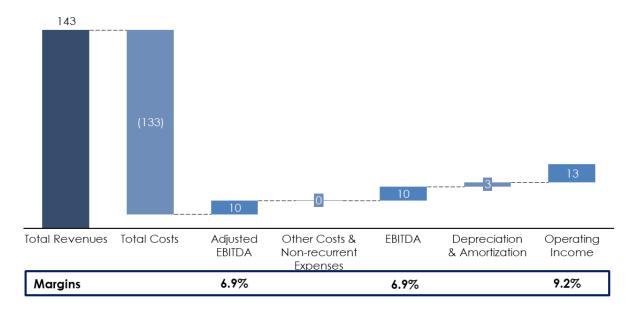

Below is a breakdown of the results, starting from the aggregated figures (Non-IFRS) and transitioning to the IFRS figures, categorized by portfolio type and business segment:

| Summary of Non IFRS Financial<br>Metrics 3Q24                  | Hotels    | Operation &<br>Management | Development | Altabix (IT) | Non IFRS Total | IFRS<br>Eliminations | IFRS Total |
|----------------------------------------------------------------|-----------|---------------------------|-------------|--------------|----------------|----------------------|------------|
| Total Revenues                                                 | 1,008,959 | 143,022                   | 4,982       | 14,070       | 1,171,033      | (128,639)            | 1,042,394  |
| General Costs and Expenses                                     | (768,874) | (133,108)                 | (7,638)     | (17,875)     | (927,494)      | 128,639              | (798,855)  |
| Earnings before Depreciation,<br>Other Costs and Non Recurrent | 240,086   | 9,914                     | (2,655)     | (3,806)      | 243,539        | 0                    | 243,539    |
| Margin                                                         | 23.8%     | 6.9%                      | (53.3%)     | (27.0%)      | 20.8%          |                      | 23.4%      |
| Other non reccurent expenses                                   | (592)     | 0                         | 0           | (8,500)      | (9,092)        | 0                    | (9,092)    |
| EBITDA                                                         | 239,494   | 9,914                     | (2,655)     | (12,306)     | 234,447        | 0                    | 234,447    |
| Margin                                                         | 23.7%     | 6.9%                      | (53.3%)     | (87.5%)      | 20.0%          |                      | 22.5%      |
| Depreciation                                                   | (109,538) | 3,199                     | (226)       | (2,972)      | (109,538)      | 0                    | (109,538)  |
| Operating Income                                               | 129,956   | 13,112                    | (2,882)     | (15,278)     | 124,908        | 0                    | 124,908    |
| Margin                                                         | 12.9%     | 9.2%                      | (57.8%)     | (108.6%)     | 10.7%          |                      | 12.0%      |