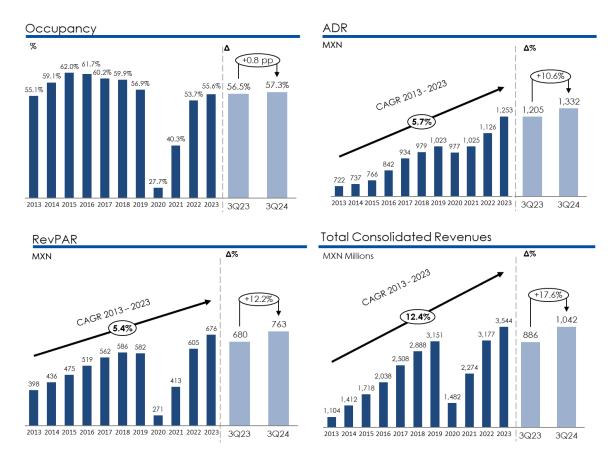

### Financial and Operating Highlights (3Q24)

- At the portfolio level, the Average Daily Rate ("ADR") increased by 10.6% and the Revenue Per Available Room ("RevPAR") increased by 12.2%, compared to 3Q23, reaching \$1,332 and \$763 pesos, respectively. The occupancy rate was 57.3%.
- Total revenue reached \$1,042.4 million; a 17.6% increase compared to the same quarter of 2023.
- Operating income reached \$124.9 million in 3Q24, an increase of 8.3% compared to the \$115.3 million reported in the same quarter of last year.
- EBITDA and Adjusted EBITDA were \$234.4 million and \$235.0 million, respectively, in comparison to \$219.5 million and \$219.6 million in 3Q23. Adjusted EBITDA increased 7.0% from the previous year with a margin of 22.5% for the quarter.
- Net Income for the period registered a loss of \$8.8 million compared to a loss of \$38.6 million in the same quarter of the previous year.
- At the end of the quarter, the portfolio operated 152 hotels, one hotel more than the same quarter of the previous year. There were 17,533 rooms in operation during 3Q24, 167 more than the 17,366 rooms at the end of 3Q23.

| Operating and Financial Highlights                                     | 3Q24      | 3Q23      | 3Q24 vs 3Q23<br>% Change | 9M24      | 9M23      | 9M24 vs 9M23<br>% Change |
|------------------------------------------------------------------------|-----------|-----------|--------------------------|-----------|-----------|--------------------------|
| Operating Statistics for the Chain                                     |           |           |                          |           |           |                          |
| Number of Hotels at the End of the Period                              | 152       | 151       | 0.7%                     | 152       | 151       | 0.7%                     |
| Number of Rooms at the End of the Period                               | 17,533    | 17,366    | 1.0%                     | 17,533    | 17,366    | 1.0%                     |
| Number of Installed Room Nights                                        | 1,613,050 | 1,596,948 | 1.0%                     | 4,794,115 | 4,748,622 | 1.0%                     |
| Number of Occupied Room Nights                                         | 924,059   | 901,781   | 2.5%                     | 2,681,288 | 2,626,668 | 2.1%                     |
| Average Occupancy Rate (%) ADR(\$) RevPAR(\$)                          | 57.3%     | 56.5%     | 0.8 pps                  | 55.9%     | 55.3%     | 0.6 pps                  |
|                                                                        | 1,332     | 1,205     | 10.6%                    | 1,314     | 1,201     | 9.4%                     |
|                                                                        | 763       | 680       | 12.2%                    | 735       | 664       | 10.6%                    |
| Consolidated Financial Information (Thousands of Pesos) Total Revenues | 1,042,394 | 886,251   | 17.6%                    | 2,941,471 | 2,601,568 | 13.1%                    |
| Operating Income Operating Income Margin                               | 124,908   | 115,293   | 8.3%                     | 391,845   | 401,680   | (2.4%)                   |
|                                                                        | 12.0%     | 13.0%     | (1.0 pps)                | 13.3%     | 15.4%     | (2.1 pps)                |
| Adjusted EBITDA                                                        | 235,039   | 219,568   | 7.0%                     | 718,252   | 716,387   | 0.3%                     |
| Adjusted EBITDA Margin (%)                                             | 22.5%     | 24.8%     | (2.3 pps)                | 24.4%     | 27.5%     | (3.1 pps)                |
| EBITDA                                                                 | 234,447   | 219,463   | 6.8%                     | 716,422   | 713,913   | 0.4%                     |
| EBITDA Margin (%)                                                      | 22.5%     | 24.8%     | (2.3 pps)                | 24.4%     | 27.4%     | (3.0 pps)                |
| Net Income                                                             | (8,848)   | (38,582)  | (77.1%)                  | 12,192    | 1,047,970 | (98.8%)                  |
| Net Income Margin (%)                                                  | (0.8%)    | (4.4%)    | 3.6 pps                  | 0.4%      | 40.3%     | (39.9 pps)               |

#### **Operating Statistics: Hotel Portfolio**

During the quarter, the portfolio registered an increase in both occupancy and average rate, resulting in a 12.2% increase in RevPAR compared to the same quarter of the previous year. The regions with the highest RevPAR growth were the Metropolitan, Northeast, and Midwest regions of the country, with increases of 24.9%, 17.2%, and 15.5%, respectively, compared to 3Q23.

In 3Q24, the ADR increased by 10.6% year-over-year, reaching \$1,332 pesos, marking the highest rate in the Company's history. As a result, RevPAR totaled \$763 pesos at the portfolio level.