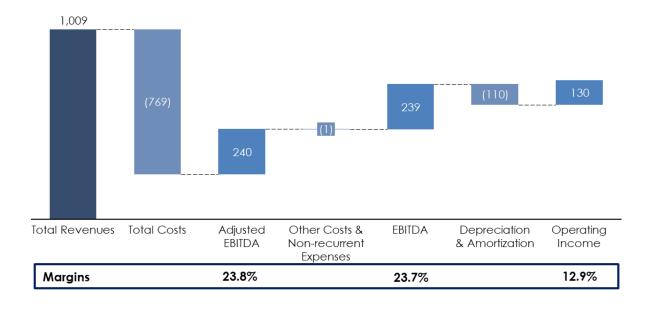

Below is a breakdown of the results, starting from the aggregated figures (Non-IFRS) and transitioning to the IFRS figures, categorized by portfolio type and business segment:

| Summary of Non IFRS Financial<br>Metrics 3Q24                  | Hotels    | Operation &<br>Management | Development | Altabix (IT) | Non IFRS Total | IFRS<br>Eliminations | IFRS Total |
|----------------------------------------------------------------|-----------|---------------------------|-------------|--------------|----------------|----------------------|------------|
| Total Revenues                                                 | 1,008,959 | 143,022                   | 4,982       | 14,070       | 1,171,033      | (128,639)            | 1,042,394  |
| General Costs and Expenses                                     | (768,874) | (133,108)                 | (7,638)     | (17,875)     | (927,494)      | 128,639              | (798,855)  |
| Earnings before Depreciation,<br>Other Costs and Non Recurrent | 240,086   | 9,914                     | (2,655)     | (3,806)      | 243,539        | 0                    | 243,539    |
| Margin                                                         | 23.8%     | 6.9%                      | (53.3%)     | (27.0%)      | 20.8%          |                      | 23.4%      |
| Other non reccurent expenses                                   | (592)     | 0                         | 0           | (8,500)      | (9,092)        | 0                    | (9,092)    |
| EBITDA                                                         | 239,494   | 9,914                     | (2,655)     | (12,306)     | 234,447        | 0                    | 234,447    |
| Margin                                                         | 23.7%     | 6.9%                      | (53.3%)     | (87.5%)      | 20.0%          |                      | 22.5%      |
| Depreciation                                                   | (109,538) | 3,199                     | (226)       | (2,972)      | (109,538)      | 0                    | (109,538)  |
| Operating Income                                               | 129,956   | 13,112                    | (2,882)     | (15,278)     | 124,908        | 0                    | 124,908    |
| Margin                                                         | 12.9%     | 9.2%                      | (57.8%)     | (108.6%)     | 10.7%          |                      | 12.0%      |