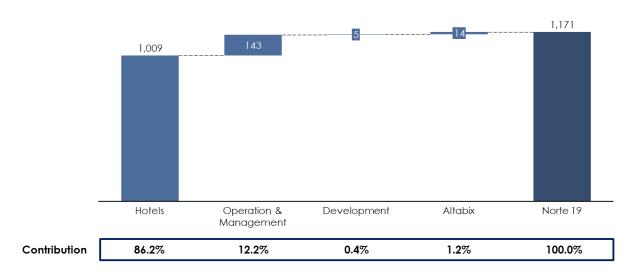

| Revenues by Business Unit (Thousands of Pesos) | 3Q24                 | 3Q23               | 3Q24 vs 3Q23<br>% Change | 9M24                 | 9M23                 | 9M24 vs 9M23<br>% Change |
|------------------------------------------------|----------------------|--------------------|--------------------------|----------------------|----------------------|--------------------------|
| Hotels Operation & Management                  | 1,008,959<br>143.022 | 868,222<br>135,407 | 16.2%<br>5.6%            | 2,867,257<br>412.748 | 2,510,900<br>542,661 | 14.2%<br>(23.9%)         |
| Dev elopment                                   | 4,982                | 8,932              | (44.2%)                  | 22,184               | 23,054               | (3.8%)                   |
| Altabix                                        | 14,070               | 14,499             | (3.0%)                   | 39,826               | 39,337               | 1.2%                     |
| Total                                          | 1,171,033            | 1,027,059          | 14.0%                    | 3,342,016            | 3,115,951            | 7.3%                     |

Below is a description of the main activities of each business unit.

Hotels (Owned, Co-Invested, and Leased): The Company holds full or partial ownership of various hotels in its portfolio. At the end of 3Q24, the Company had 71 owned, 29 co-invested, and 14 leased hotels operating under five brands that are part of the Marriott chain. The Company receives revenue from hotel operations of these properties, which represent approximately 86.2% of the Company's total revenues (before intercompany eliminations). The consolidated portfolio spans 26 of the 32 states in Mexico and 3 countries in Latin America. In collaboration with its Hotel Operator, the Company has acted as an Asset Manager to maximize the performance of its properties. At the end of 3Q24, the Company has 1 project in development, which will be added to the portfolio.

Hotel Operations (Operation & Management): At the end of 3Q24, the Company's Hotel Operator manages 152 hotels with a total of 17,533 rooms. This business unit has played a pivotal role in the Company's growth, developing management strategies for the five City Express brands and expanding its market by obtaining certifications to operate third-party brands, including hotels from chains such as IHG, Choice, Wyndham, Hilton¹, Marriott, Hyatt¹, and Accor. Additionally, the Hotel Operator was recognized by Marriott International as a preferred operator for City Express hotels and similar brands in Mexico and Latin America. This segment generates revenue through hotel management fees, including base fees, incentives, and others, and represents approximately 12.7% of the Company's total revenue (before intercompany eliminations). This includes an asset management fee of 1.0% of the asset's value. There is a pipeline of 12 new hotels that this business unit plans to operate in the coming months.

### Breakdown of Revenues and Costs for the Hotel Operating Unit (Non-IFRS)

Hotel Development (Development): This business unit has served as a service provider for the hotels, overseeing the design, management, supervision, and development of City Express hotels, as well as other brands, categories, and segments. With a proven capacity to develop over 1,500 rooms per year, this unit offers services such as supervision, conceptual design, interior design, and consulting for third-party projects. At the end of 3Q24, the Development unit represents 0.4% of the Company's total revenue, though it holds significant growth potential as it begins offering its services to third-party hotels across various brands, categories, and regions. The revenue from this unit primarily comes from fees charged for development, supervision, management, construction, and project management for both the Company's hotels and third-party projects. At the end of 3Q24, 9 projects are in the pipeline for this business unit.