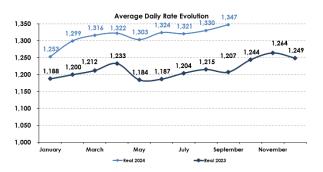

#### Monthly Indicators and Occupancy and Rate Recovery

<sup>\*</sup>Occupancy rates are based on the total number of hotels open at the end of each period.

Throughout the year, the Company has maintained a strategy focused on maximizing the average rate and profitability of the hotels in its portfolio. This has led to average rate increases that consistently outpace inflation, which has resulted in a RevPAR growth of over 5.8% compared to the same month of 2023. In addition, our detailed market analysis has been instrumental in identifying the areas with the best opportunities for rate growth, a key factor in increasing ADR while keeping it competitive.

In 3Q24, the ADR increased by 10.6% year-over-year, reaching \$1,332 pesos, marking the highest rate in the Company's history. As a result, RevPAR totaled \$763 pesos at the portfolio level.