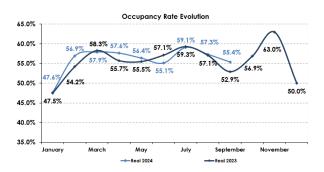

#### Monthly Indicators and Occupancy and Rate Recovery

<sup>\*</sup>Occupancy rates are based on the total number of hotels open at the end of each period.

Throughout the year, the Company has maintained a strategy focused on maximizing the average rate and profitability of the hotels in its portfolio. This has led to average rate increases that consistently outpace inflation, which has resulted in a RevPAR growth of over 5.8% compared to the same month of 2023. In addition, our detailed market analysis has been instrumental in identifying the areas with the best opportunities for rate growth, a key factor in increasing ADR while keeping it competitive.

#### **Operating Statistics: Hotel Portfolio**

During the quarter, the portfolio registered an increase in both occupancy and average rate, resulting in a 12.2% increase in RevPAR compared to the same quarter of the previous year. The regions with the highest RevPAR growth were the Metropolitan, Northeast, and Midwest regions of the country, with increases of 24.9%, 17.2%, and 15.5%, respectively, compared to 3Q23.

In 3Q24, the ADR increased by 10.6% year-over-year, reaching \$1,332 pesos, marking the highest rate in the Company's history. As a result, RevPAR totaled \$763 pesos at the portfolio level.