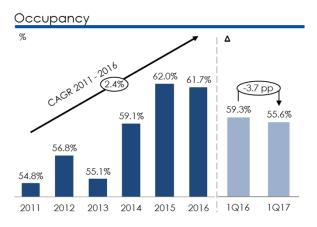

## Financial and Operating Highlights (1Q17)

- At the Chain level, Average Daily Rate ("ADR") and Revenue per Available Room ("RevPAR") increased by 18.0% and 10.6% in comparison with 1Q16, to \$957 and \$532, respectively. Chain occupancy in 1Q17 was 55.6%.
- Total Revenues were \$571.3 million, which represents a 25.6% increase with respect to the same quarter in 2016, primarily due to a 14.2% increase in the number of Installed Room Nights at the Chain level, as well as a 10.6% increase in RevPAR.
- Operating income was \$109.9 million in 1Q17, an increase of 47.4% over the same quarter the year before.
- EBITDA and Adjusted EBITDA were \$193.8 million and \$196.1 million, respectively, reflecting year on year increases of 33.8% and 32.0%. EBITDA margin and Adjusted EBITDA margin for the period came to 33.9% and 34.3%, respectively.
- Net Income for the period reached \$38.4 million. Net Income margin was 6.7% for the quarter.
- At the close of the quarter, the Chain was operating 124 hotels; an increase of 18 new units compared to the 106 hotels operating at the close of the same period in 2016. The number of rooms in operation in 1Q17 was 13,829, an increase of 15.8% in comparison with the 11,944 at the close of 1Q16.

## **Operating Results: Hotel Chain**

As a result of our efforts to optimize room inventory, Chain occupancy showed a planned decline of 4 percentage points during the first quarter of 2017, at 55.6%, reflecting an 18.0% increase in ADR that led RevPAR for the Chain to register growth of 10.6% in comparison with the same period in 2016.

**INVESTOR RELATIONS CONTACTS:** 

**E-mail:** smayoral@hotelescity.com

Jane Searle
MBS Value Partners
Phone: + 1 (212) 710 9686
E-mail: jane.searle@mbsvalue.com

| Operating and Financial Highlights            | 1Q17          | 1Q16      | 1Q17 vs 1Q16<br>% Change |
|-----------------------------------------------|---------------|-----------|--------------------------|
| Operating Statistics for the Chain            |               |           |                          |
| Number of Hotels at the End of the Period     | 124           | 106       | 17.0%                    |
| Number of Rooms at the End of the Period      | 13,829        | 11,944    | 15.8%                    |
| Number of Installed Room Nights               | 1,240,857     | 1,086,667 | 14.2%                    |
| Number of Occupied Room Nights                | 690,076       | 644,830   | 7.0%                     |
| Average Occupancy Rate (%) ADR(\$) RevPAR(\$) | 55.6%         | 59.3%     | -373 pbs                 |
|                                               | 957           | 811       | 18.0%                    |
|                                               | 532           | 481       | 10.6%                    |
| Consolidated Financial Information (Thousan   | ids of Pesos) |           |                          |
| Total Revenues                                | 571,308       | 454,953   | 25.6%                    |
| Operating Income                              | 109,870       | 74,560    | 47.4%                    |
| Operating Income Margin                       | 19.2%         | 16.4%     | 284 pbs                  |
| Adjusted EBITDA                               | 196,076       | 148,556   | 32.0%                    |
| Adjusted EBITDA Margin (%)                    | 34.3%         | 32.7%     | 167 pbs                  |
| EBITDA                                        | 193,761       | 144,859   | 33.8%                    |
| EBITDA Margin (%)                             | 33.9%         | 31.8%     | 207 pbs                  |
| Net Income                                    | 38,417        | 47,213    | -18.6%                   |
| Net Income Margin (%)                         | 6.7%          | 10.4%     | -365 pbs                 |