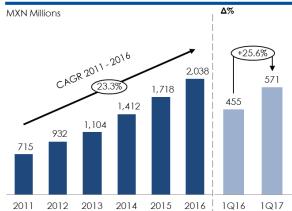

## Financial and Operating Highlights (1Q17)

- At the Chain level, Average Daily Rate ("ADR") and Revenue per Available Room ("RevPAR") increased by 18.0% and 10.6% in comparison with 1Q16, to \$957 and \$532, respectively. Chain occupancy in 1Q17 was 55.6%.
- Total Revenues were \$571.3 million, which represents a 25.6% increase with respect to the same quarter in 2016, primarily due to a 14.2% increase in the number of Installed Room Nights at the Chain level, as well as a 10.6% increase in RevPAR.
- Operating income was \$109.9 million in 1Q17, an increase of 47.4% over the same quarter the year before.
- EBITDA and Adjusted EBITDA were \$193.8 million and \$196.1 million, respectively, reflecting year on year increases of 33.8% and 32.0%. EBITDA margin and Adjusted EBITDA margin for the period came to 33.9% and 34.3%, respectively.
- Net Income for the period reached \$38.4 million. Net Income margin was 6.7% for the quarter.
- At the close of the quarter, the Chain was operating 124 hotels; an increase of 18 new units compared to the 106 hotels operating at the close of the same period in 2016. The number of rooms in operation in 1Q17 was 13,829, an increase of 15.8% in comparison with the 11,944 at the close of 1Q16.

#### **Revenues**

Total Revenues increased by 25.6%; from \$455.0 million in 1Q16 to \$571.3 million in 1Q17. This increase was primarily due to a 14.2% rise in the number of Installed Room Nights, due to the opening of 18 hotels, as well as an 18.0% increase in ADR, due to efforts to optimize the Company's installed capacity.

Installed and Occupied Room Nights

Total Consolidated Revenues