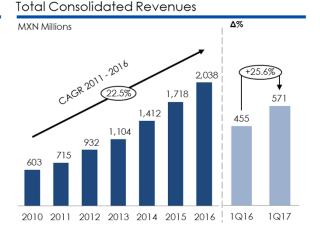

#### **Revenues**

Total Revenues increased by 25.6%; from \$455.0 million in 1Q16 to \$571.3 million in 1Q17. This increase was primarily due to a 14.2% rise in the number of Installed Room Nights, due to the opening of 18 hotels, as well as an 18.0% increase in ADR, due to efforts to optimize the Company's installed capacity.

Installed and Occupied Room Nights

Total Consolidated Revenues

**INVESTOR RELATIONS CONTACTS:** 

**E-mail:** smayoral@hotelescity.com

Jane Searle
MBS Value Partners
Phone: + 1 (212) 710 9686
E-mail: jane.searle@mbsvalue.com

| Operating and Financial Highlights            | 1Q17          | 1Q16      | 1Q17 vs 1Q16<br>% Change |
|-----------------------------------------------|---------------|-----------|--------------------------|
| Operating Statistics for the Chain            |               |           |                          |
| Number of Hotels at the End of the Period     | 124           | 106       | 17.0%                    |
| Number of Rooms at the End of the Period      | 13,829        | 11,944    | 15.8%                    |
| Number of Installed Room Nights               | 1,240,857     | 1,086,667 | 14.2%                    |
| Number of Occupied Room Nights                | 690,076       | 644,830   | 7.0%                     |
| Average Occupancy Rate (%) ADR(\$) RevPAR(\$) | 55.6%         | 59.3%     | -373 pbs                 |
|                                               | 957           | 811       | 18.0%                    |
|                                               | 532           | 481       | 10.6%                    |
| Consolidated Financial Information (Thousan   | ids of Pesos) |           |                          |
| Total Revenues                                | 571,308       | 454,953   | 25.6%                    |
| Operating Income                              | 109,870       | 74,560    | 47.4%                    |
| Operating Income Margin                       | 19.2%         | 16.4%     | 284 pbs                  |
| Adjusted EBITDA                               | 196,076       | 148,556   | 32.0%                    |
| Adjusted EBITDA Margin (%)                    | 34.3%         | 32.7%     | 167 pbs                  |
| EBITDA                                        | 193,761       | 144,859   | 33.8%                    |
| EBITDA Margin (%)                             | 33.9%         | 31.8%     | 207 pbs                  |
| Net Income                                    | 38,417        | 47,213    | -18.6%                   |
| Net Income Margin (%)                         | 6.7%          | 10.4%     | -365 pbs                 |