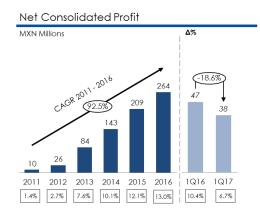

## Financial and Operating Highlights (1Q17)

- At the Chain level, Average Daily Rate ("ADR") and Revenue per Available Room ("RevPAR") increased by 18.0% and 10.6% in comparison with 1Q16, to \$957 and \$532, respectively. Chain occupancy in 1Q17 was 55.6%.
- Total Revenues were \$571.3 million, which represents a 25.6% increase with respect to the same quarter in 2016, primarily due to a 14.2% increase in the number of Installed Room Nights at the Chain level, as well as a 10.6% increase in RevPAR.
- Operating income was \$109.9 million in 1Q17, an increase of 47.4% over the same quarter the year before.
- EBITDA and Adjusted EBITDA were \$193.8 million and \$196.1 million, respectively, reflecting year on year increases of 33.8% and 32.0%. EBITDA margin and Adjusted EBITDA margin for the period came to 33.9% and 34.3%, respectively.
- Net Income for the period reached \$38.4 million. Net Income margin was 6.7% for the quarter.
- At the close of the quarter, the Chain was operating 124 hotels; an increase of 18 new units compared to the 106 hotels operating at the close of the same period in 2016. The number of rooms in operation in 1Q17 was 13,829, an increase of 15.8% in comparison with the 11,944 at the close of 1Q16.

**INVESTOR RELATIONS CONTACTS:** 

**E-mail:** smayoral@hotelescity.com

Jane Searle
MBS Value Partners
Phone: + 1 (212) 710 9686
E-mail: jane.searle@mbsvalue.com

| Operating and Financial Highlights            | 1Q17          | 1Q16      | 1Q17 vs 1Q16<br>% Change |
|-----------------------------------------------|---------------|-----------|--------------------------|
| Operating Statistics for the Chain            |               |           |                          |
| Number of Hotels at the End of the Period     | 124           | 106       | 17.0%                    |
| Number of Rooms at the End of the Period      | 13,829        | 11,944    | 15.8%                    |
| Number of Installed Room Nights               | 1,240,857     | 1,086,667 | 14.2%                    |
| Number of Occupied Room Nights                | 690,076       | 644,830   | 7.0%                     |
| Average Occupancy Rate (%) ADR(\$) RevPAR(\$) | 55.6%         | 59.3%     | -373 pbs                 |
|                                               | 957           | 811       | 18.0%                    |
|                                               | 532           | 481       | 10.6%                    |
| Consolidated Financial Information (Thousan   | ids of Pesos) |           |                          |
| Total Revenues                                | 571,308       | 454,953   | 25.6%                    |
| Operating Income                              | 109,870       | 74,560    | 47.4%                    |
| Operating Income Margin                       | 19.2%         | 16.4%     | 284 pbs                  |
| Adjusted EBITDA                               | 196,076       | 148,556   | 32.0%                    |
| Adjusted EBITDA Margin (%)                    | 34.3%         | 32.7%     | 167 pbs                  |
| EBITDA                                        | 193,761       | 144,859   | 33.8%                    |
| EBITDA Margin (%)                             | 33.9%         | 31.8%     | 207 pbs                  |
| Net Income                                    | 38,417        | 47,213    | -18.6%                   |
| Net Income Margin (%)                         | 6.7%          | 10.4%     | -365 pbs                 |

#### **Net Income**

Net Income in 1Q17 stood at \$38.4 million, compared to Net Income of \$47.2 million reported for the same quarter last year. The decrease is mainly due to greater financial costs for the reasons explained in the previous section. Majority Net Income registered \$40.7 million, in line with the \$41.0 million in 1Q16.