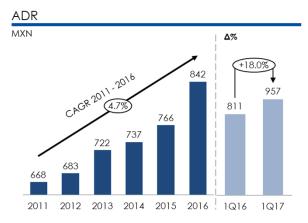

## Financial and Operating Highlights (1Q17)

- At the Chain level, Average Daily Rate ("ADR") and Revenue per Available Room ("RevPAR") increased by 18.0% and 10.6% in comparison with 1Q16, to \$957 and \$532, respectively. Chain occupancy in 1Q17 was 55.6%.
- Total Revenues were \$571.3 million, which represents a 25.6% increase with respect to the same quarter in 2016, primarily due to a 14.2% increase in the number of Installed Room Nights at the Chain level, as well as a 10.6% increase in RevPAR.
- Operating income was \$109.9 million in 1Q17, an increase of 47.4% over the same quarter the year before.
- EBITDA and Adjusted EBITDA were \$193.8 million and \$196.1 million, respectively, reflecting year on year increases of 33.8% and 32.0%. EBITDA margin and Adjusted EBITDA margin for the period came to 33.9% and 34.3%, respectively.
- Net Income for the period reached \$38.4 million. Net Income margin was 6.7% for the quarter.
- At the close of the quarter, the Chain was operating 124 hotels; an increase of 18 new units compared to the 106 hotels operating at the close of the same period in 2016. The number of rooms in operation in 1Q17 was 13,829, an increase of 15.8% in comparison with the 11,944 at the close of 1Q16.

## **Operating Results: Hotel Chain**

As a result of our efforts to optimize room inventory, Chain occupancy showed a planned decline of 4 percentage points during the first quarter of 2017, at 55.6%, reflecting an 18.0% increase in ADR that led RevPAR for the Chain to register growth of 10.6% in comparison with the same period in 2016.

**INVESTOR RELATIONS CONTACTS:** 

**E-mail:** smayoral@hotelescity.com

Jane Searle
MBS Value Partners
Phone: + 1 (212) 710 9686
E-mail: jane.searle@mbsvalue.com

| Operating and Financial Highlights            | 1Q17          | 1Q16      | 1Q17 vs 1Q16<br>% Change |
|-----------------------------------------------|---------------|-----------|--------------------------|
| Operating Statistics for the Chain            |               |           |                          |
| Number of Hotels at the End of the Period     | 124           | 106       | 17.0%                    |
| Number of Rooms at the End of the Period      | 13,829        | 11,944    | 15.8%                    |
| Number of Installed Room Nights               | 1,240,857     | 1,086,667 | 14.2%                    |
| Number of Occupied Room Nights                | 690,076       | 644,830   | 7.0%                     |
| Average Occupancy Rate (%) ADR(\$) RevPAR(\$) | 55.6%         | 59.3%     | -373 pbs                 |
|                                               | 957           | 811       | 18.0%                    |
|                                               | 532           | 481       | 10.6%                    |
| Consolidated Financial Information (Thousan   | ids of Pesos) |           |                          |
| Total Revenues                                | 571,308       | 454,953   | 25.6%                    |
| Operating Income                              | 109,870       | 74,560    | 47.4%                    |
| Operating Income Margin                       | 19.2%         | 16.4%     | 284 pbs                  |
| Adjusted EBITDA                               | 196,076       | 148,556   | 32.0%                    |
| Adjusted EBITDA Margin (%)                    | 34.3%         | 32.7%     | 167 pbs                  |
| EBITDA                                        | 193,761       | 144,859   | 33.8%                    |
| EBITDA Margin (%)                             | 33.9%         | 31.8%     | 207 pbs                  |
| Net Income                                    | 38,417        | 47,213    | -18.6%                   |
| Net Income Margin (%)                         | 6.7%          | 10.4%     | -365 pbs                 |