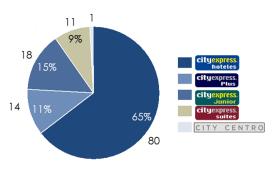

#### Hotel Portfolio by Brand

As of release date, # of Hotels and % of Total Portfolio

#### **About Hoteles City Express:**

Hoteles City Express is considered the leading and fastest-growing limited-service hotel chain in Mexico, in terms of number of hotels, number of rooms, geographic presence, market share and revenues. Founded in 2002, Hoteles City Express specializes in offering high-quality, comfortable and safe lodging at affordable prices via a limited-service hotel chain geared mainly towards domestic business travelers. With 124 hotels located in Mexico, Costa Rica and Colombia, Hoteles City Express operates five distinct brands: City Express, City Express Plus, City Express Suites, City Express Junior, and City Centro to serve different segments of its target market. In June 2013, Hoteles City Express completed its IPO and began trading on the Mexican Stock Exchange under the ticker symbol "HCITY;" furthermore, in October of 2014, Hoteles City Express completed a follow on with the aim of accelerating its growth in new hotels in the short- and medium-term.