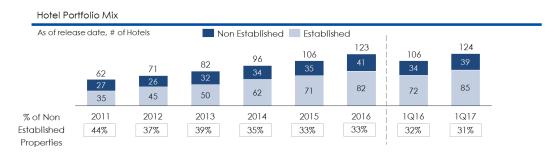

### **Operating Results: Established Hotels**

To allow for an appropriate comparison of its hotels with similar maturity periods, Hoteles City Express defines as "Established Hotels" those hotels that, on a given date, have been in operation for a period of at least 36 months. Once hotels have reached the third anniversary of their opening date, they have usually achieved their stabilized cycle, although this does not mean that these hotels cannot reach higher levels of Occupancy, ADR and RevPAR over time. Similarly, hotels classified as "Non-established" are those that have less than 36 months of operation on a given date, and consequently are in a phase of market penetration, with greater potential for gains in RevPAR.

At the close of 1Q17, the Chain had 85 Established Hotels and 39 Non-Established Hotels.

During the quarter, Established Hotels registered an increase in RevPAR of 8.0% over the same period last year, driven mainly by efforts to optimize installed capacity, as reflected in a 17.2% increment in ADR, and a decrease of 5 percentage points in its occupancy. Up to now, the Company has not seen any deceleration in its portfolio thanks to its geographical and industry diversification.

| Established Hotels | 1Q17  | 1Q16  | Change   |
|--------------------|-------|-------|----------|
| Hotels             | 85    | 72    | 18.1%    |
| Rooms              | 9,698 | 8,232 | 17.8%    |
| Occupancy          | 59.9% | 65.0% | -506 bps |
| ADR (\$)           | 933   | 796   | 17.2%    |
| RevPAR (\$)        | 559   | 517   | 8.0%     |

The growth potential of our chain is illustrated in the RevPAR for our Established Hotels, which is more than 5.0% above than that for the Chain overall.