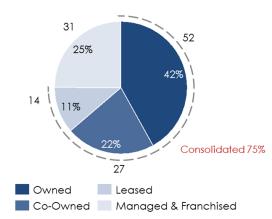

#### Hotel Portfolio by Ownership

As of release date, # of Hotels and % of Total Portfolio

#### **Breakdown of Productive Fixed Assets**

In anticipation of expected future growth, the Company's Total Assets are comprised of various layers of assets.

At the close of the quarter, the Company had a land bank with an approximate historical cost of \$490.0 million, as well as Construction in Progress, Refurbishments and land related to those constructions for more than \$1.38 billion. Productive assets or Gross Assets related to hotels in operation reached \$8.396 billion. Of the properties that form the Company's productive assets at the close of 1Q17, 69% were Established Hotels, and the remaining 31% were Non-Established properties.