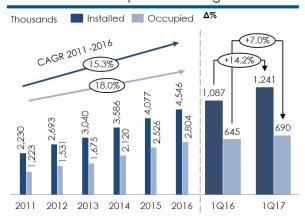

## Financial and Operating Highlights (1Q17)

- At the Chain level, Average Daily Rate ("ADR") and Revenue per Available Room ("RevPAR") increased by 18.0% and 10.6% in comparison with 1Q16, to \$957 and \$532, respectively. Chain occupancy in 1Q17 was 55.6%.
- Total Revenues were \$571.3 million, which represents a 25.6% increase with respect to the same quarter in 2016, primarily due to a 14.2% increase in the number of Installed Room Nights at the Chain level, as well as a 10.6% increase in RevPAR.
- Operating income was \$109.9 million in 1Q17, an increase of 47.4% over the same quarter the year before.
- EBITDA and Adjusted EBITDA were \$193.8 million and \$196.1 million, respectively, reflecting year on year increases of 33.8% and 32.0%. EBITDA margin and Adjusted EBITDA margin for the period came to 33.9% and 34.3%, respectively.
- Net Income for the period reached \$38.4 million. Net Income margin was 6.7% for the quarter.
- At the close of the quarter, the Chain was operating 124 hotels; an increase of 18 new units compared to the 106 hotels operating at the close of the same period in 2016. The number of rooms in operation in 1Q17 was 13,829, an increase of 15.8% in comparison with the 11,944 at the close of 1Q16.

#### **Revenues**

Total Revenues increased by 25.6%; from \$455.0 million in 1Q16 to \$571.3 million in 1Q17. This increase was primarily due to a 14.2% rise in the number of Installed Room Nights, due to the opening of 18 hotels, as well as an 18.0% increase in ADR, due to efforts to optimize the Company's installed capacity.

Installed and Occupied Room Nights

Total Consolidated Revenues