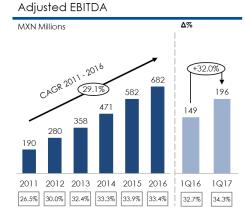

## Financial and Operating Highlights (1Q17)

- At the Chain level, Average Daily Rate ("ADR") and Revenue per Available Room ("RevPAR") increased by 18.0% and 10.6% in comparison with 1Q16, to \$957 and \$532, respectively. Chain occupancy in 1Q17 was 55.6%.
- Total Revenues were \$571.3 million, which represents a 25.6% increase with respect to the same quarter in 2016, primarily due to a 14.2% increase in the number of Installed Room Nights at the Chain level, as well as a 10.6% increase in RevPAR.
- Operating income was \$109.9 million in 1Q17, an increase of 47.4% over the same quarter the year before.
- EBITDA and Adjusted EBITDA were \$193.8 million and \$196.1 million, respectively, reflecting year on year increases of 33.8% and 32.0%. EBITDA margin and Adjusted EBITDA margin for the period came to 33.9% and 34.3%, respectively.
- Net Income for the period reached \$38.4 million. Net Income margin was 6.7% for the quarter.
- At the close of the quarter, the Chain was operating 124 hotels; an increase of 18 new units compared to the 106 hotels operating at the close of the same period in 2016. The number of rooms in operation in 1Q17 was 13,829, an increase of 15.8% in comparison with the 11,944 at the close of 1Q16.

### **EBITDA** and Adjusted **EBITDA**

In 1Q17, EBITDA and Adjusted EBITDA increased 33.8% and 32.0%, respectively, compared to the first quarter of 2016. EBITDA reached \$193.8 million in 1Q17, and Adjusted EBITDA was \$196.1 million for the same period. This represents an EBITDA margin of 33.9%, and an Adjusted EBITDA margin of 34.3%.

Hoteles City Express calculates Adjusted EBITDA by adding Operating Income to depreciation

expenses and non-recurring expenses related to hotel openings. Adjusted EBITDA is a useful measure that Hoteles City Express uses to compare its performance with that of other companies, thereby facilitating an appropriate comparison of its consolidated performance during different periods by eliminating from its operating results the impact of specific, non-recurring expenses related to hotel openings.