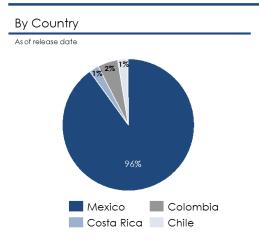

#### **Portfolio of Hotel Assets**

Hoteles City Express has a portfolio of 124 hotels with a presence in 29 states and 63 cities in Mexico, as well as three hotels in Colombia, one hotel in Costa Rica, and one in Chile. Below is a breakdown of Hoteles City Express' portfolio: