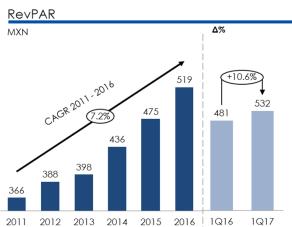

## Financial and Operating Highlights (1Q17)

- At the Chain level, Average Daily Rate ("ADR") and Revenue per Available Room ("RevPAR") increased by 18.0% and 10.6% in comparison with 1Q16, to \$957 and \$532, respectively. Chain occupancy in 1Q17 was 55.6%.
- Total Revenues were \$571.3 million, which represents a 25.6% increase with respect to the same quarter in 2016, primarily due to a 14.2% increase in the number of Installed Room Nights at the Chain level, as well as a 10.6% increase in RevPAR.
- Operating income was \$109.9 million in 1Q17, an increase of 47.4% over the same quarter the year before.
- EBITDA and Adjusted EBITDA were \$193.8 million and \$196.1 million, respectively, reflecting year on year increases of 33.8% and 32.0%. EBITDA margin and Adjusted EBITDA margin for the period came to 33.9% and 34.3%, respectively.
- Net Income for the period reached \$38.4 million. Net Income margin was 6.7% for the quarter.
- At the close of the quarter, the Chain was operating 124 hotels; an increase of 18 new units compared to the 106 hotels operating at the close of the same period in 2016. The number of rooms in operation in 1Q17 was 13,829, an increase of 15.8% in comparison with the 11,944 at the close of 1Q16.

## **Operating Results: Hotel Chain**

As a result of our efforts to optimize room inventory, Chain occupancy showed a planned decline of 4 percentage points during the first quarter of 2017, at 55.6%, reflecting an 18.0% increase in ADR that led RevPAR for the Chain to register growth of 10.6% in comparison with the same period in 2016.

**INVESTOR RELATIONS CONTACTS:** 

**E-mail:** smayoral@hotelescity.com

Jane Searle
MBS Value Partners
Phone: + 1 (212) 710 9686
E-mail: jane.searle@mbsvalue.com

| Operating and Financial Highlights            | 1Q17          | 1Q16      | 1Q17 vs 1Q16<br>% Change |
|-----------------------------------------------|---------------|-----------|--------------------------|
| Operating Statistics for the Chain            |               |           |                          |
| Number of Hotels at the End of the Period     | 124           | 106       | 17.0%                    |
| Number of Rooms at the End of the Period      | 13,829        | 11,944    | 15.8%                    |
| Number of Installed Room Nights               | 1,240,857     | 1,086,667 | 14.2%                    |
| Number of Occupied Room Nights                | 690,076       | 644,830   | 7.0%                     |
| Average Occupancy Rate (%) ADR(\$) RevPAR(\$) | 55.6%         | 59.3%     | -373 pbs                 |
|                                               | 957           | 811       | 18.0%                    |
|                                               | 532           | 481       | 10.6%                    |
| Consolidated Financial Information (Thousan   | ids of Pesos) |           |                          |
| Total Revenues                                | 571,308       | 454,953   | 25.6%                    |
| Operating Income                              | 109,870       | 74,560    | 47.4%                    |
| Operating Income Margin                       | 19.2%         | 16.4%     | 284 pbs                  |
| Adjusted EBITDA                               | 196,076       | 148,556   | 32.0%                    |
| Adjusted EBITDA Margin (%)                    | 34.3%         | 32.7%     | 167 pbs                  |
| EBITDA                                        | 193,761       | 144,859   | 33.8%                    |
| EBITDA Margin (%)                             | 33.9%         | 31.8%     | 207 pbs                  |
| Net Income                                    | 38,417        | 47,213    | -18.6%                   |
| Net Income Margin (%)                         | 6.7%          | 10.4%     | -365 pbs                 |