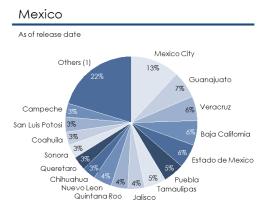

#### **Portfolio of Hotel Assets**

Hoteles City Express has a portfolio of 124 hotels with a presence in 29 states and 63 cities in Mexico, as well as three hotels in Colombia, one hotel in Costa Rica, and one in Chile. Below is a breakdown of Hoteles City Express' portfolio:

### Hotel Portfolio by Geographic Location

(1) Others: Sinaloa, Michoacán, Tabasco, Baja California Sur, Chiapas, Yucatan, Aguascalientes, Oaxaca, Colima, Zacatecas, Hidalgo, Durango and Tlaxcala